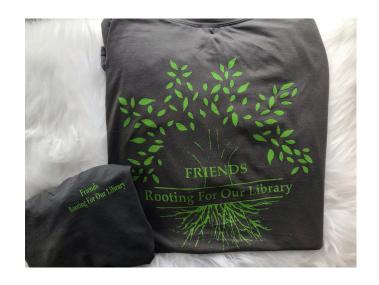

## T SHIRT ORDER FORM

"ROOTING FOR OUR LIBRARY"

February 15 - April 16,2021 www.friendsoflanphermemorial.com

\*UNISEX - Charcoal Grey Color

\*CREW NECK TSHIRTS ARE 4.5 oz., 100% preshrunk ringspun cotton

|   | ] | XS   | (quantity) @ \$15 each = Total   |
|---|---|------|----------------------------------|
|   | ] | S    | _ (quantity)                     |
| [ | ] | M    | _ (quantity)                     |
| [ | ] | L    | _ (quantity)                     |
|   | ] | XL   | _ (quantity) @ \$17 each = Total |
| [ | ] | XXL  | (quantity) @ \$17 each= Total    |
| [ | ] | XXXL | _ (quantity) @ \$17 each= Total  |
|   |   |      | GRAND TOTAL:                     |